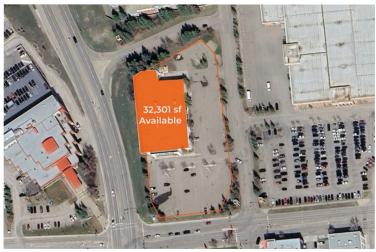

# 225 1ST AVENUE SOUTH, LETHBRIDGE, AB

32,301 square feet of space in Lethbridge, Alberta. Located directly beside Park Place Mall.

## **KEY FACTS**

Retail Space Available

32,301 sf

**Possession Date** 

Flexible

Mininum Rent

Contact Listing Agent

CAM

### SITE PLAN