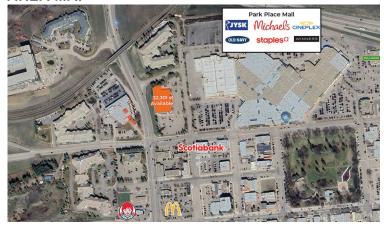

# 225 1ST AVENUE SOUTH, LETHBRIDGE, AB

32,301 square feet of space in Lethbridge, Alberta. Located directly beside Park Place Mall.

## **KEY FACTS**

Retail Space Available

32,301 sf

**Possession Date** 

Flexible

Mininum Rent

Contact Listing Agent

CAM

\$2.00 psf

**Realty Tax** 

\$2.85 psf

Landlord's Work

As Is

#### **DEMOGRAPHICS**

2024 Est. Population

27,375 (3km radius) 85,686 (5km radius)

Avg. Hsld. Income

\$77,885 (3km radius) \$91,264 (5km radius)

Median Age

43.1 (3km radius) 38.0 (5km radius)

% Pop. Change 2024-2029

5.5% (3km radius) 7.0% (5km radius)

### SITE PLAN



#### **AREA MAP**