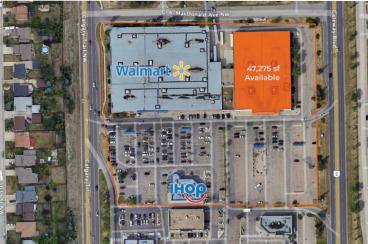

# 3940 GATEWAY BOULEVARD, EDMONTON, AB

47,275 square feet of space in Edmonton, Alberta. Located in Southpark Village Mall, 1 km south of AB-14.

### **KEY FACTS**

Retail Space Available 47,275 sf

Possession Date

Flexible

Mininum Rent Contact Listing Agent

**CAM** \$2.00 psf

Realty Tax

\$5.20 psf

## SITE PLAN