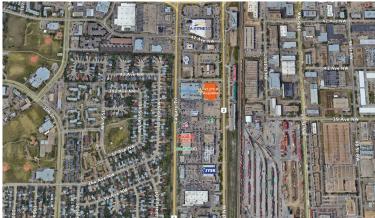

## **FOR LEASE**

# 3940 GATEWAY BOULEVARD, EDMONTON, AB

47,275 square feet of space in Edmonton, Alberta. Located in Southpark Village Mall, 1 km south of AB-14.

### **KEY FACTS**

Retail Space Available 47,275 sf

Possession Date

Flexible

Mininum Rent Contact Listing Agent

**CAM** \$2.00 psf

Realty Tax

\$5.20 psf

Landlord's Work

As Is

## DEMOGRAPHICS

2024 Est. Population

54,413 (3km radius)

Avg. Hsld. Income \$103,418 (3km radius) \$120,456 (5km radius)

145,994 (5km radius)

Median Age

37.4 (3km radius) 38.2 (5km radius)

#### % Pop. Change 2024-2029

8.7% (3km radius) 8.2% (5km radius)

## SITE PLAN



#### AREA MAP







## URBANREFORM<sup>®</sup>