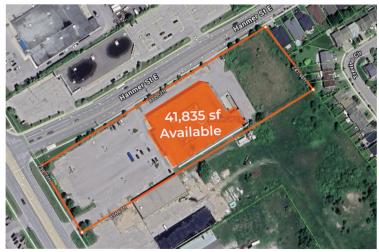

# 555 BAYFIELD STREET, BARRIE, ON

41,835 square feet of space in Barrie, Ontario. Located 2 km from highway 400, right beside Georgian Mall.

#### Retail Space Available

41,835 sf

# SITE PLAN