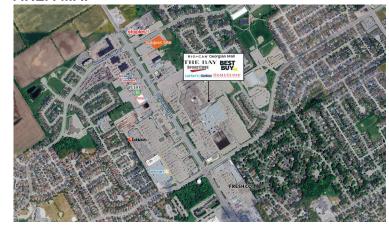

# 555 BAYFIELD STREET, BARRIE, ON

41,835 square feet of space in Barrie, Ontario. Located 2 km from highway 400, right beside Georgian Mall.

# **AREA MAP**