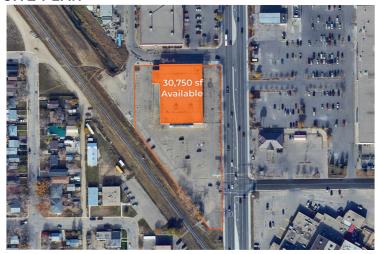

# 730 ALBERT STREET, REGINA, SK

30,750 square feet of space in Regina, Saskatchewan. Located in north east Regina, in close proximity to many surrounding neighborhoods.

### Retail Space Available

30,750 sf

# SITE PLAN