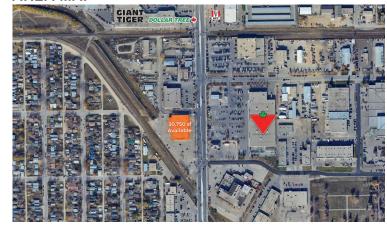

# 730 ALBERT STREET, REGINA, SK

30,750 square feet of space in Regina, Saskatchewan. Located in north east Regina, in close proximity to many surrounding neighborhoods.

## **KEY FACTS**

### Retail Space Available

30,750 sf

#### **Possession Date**

Flexible

#### Mininum Rent

Contact Listing Agent

## CAM

\$2.35 psf

# **Realty Tax**

\$2.90 psf

## Landlord's Work

As Is

## **DEMOGRAPHICS**

### 2024 Est. Population

36,743 (3km radius) 76,275 (5km radius)

Avg. Hsld. Income

\$121,880 (3km radius) \$76,275 (5km radius)

Median Age

38.4 (3km radius) 38.9 (5km radius)

% Pop. Change 2024-2029

5.6% (3km radius) 6.1% (5km radius)

# SITE PLAN



# **AREA MAP**