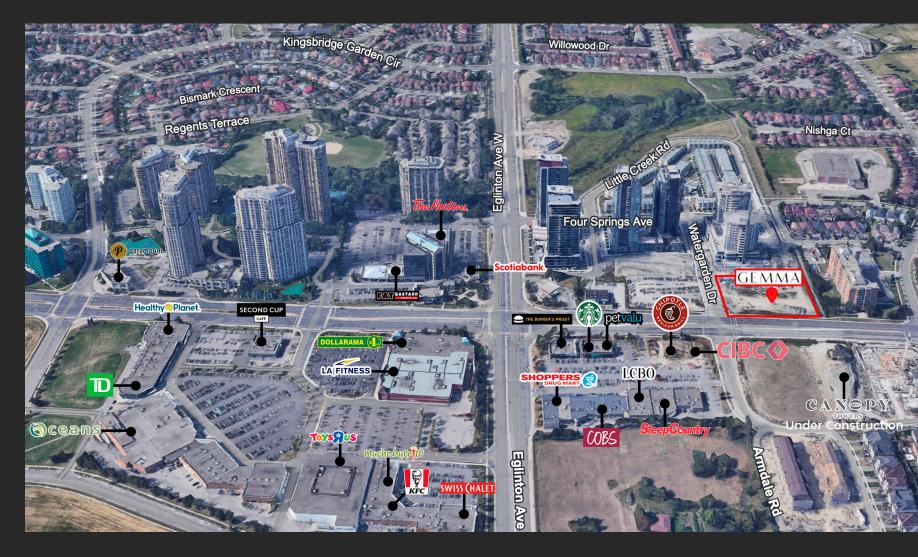

to the future Hurontario LRT (estimated completion mid 2025 with 25,000 daily passengers), and easy nearby access to the MiWay bus routes and Go Transit.

- Retail Units: Multiple configurations
- Total Retail: 8,225 sf
- Residential Units: 436
- Commercial Parking: Available
- Vehicular Traffic: 45,000 AADT
- Rent: Contact Listing Agent
- Add. Rent: \$16.00 psf (est.)

## UPTOWN MISSISSAUGA

Pinnacle Uptown is the quintessential urban-suburban community for people working and playing in the city's most elegant neighbourhood, Uptown Mississauga.

Total Population: 152,657 Daytime Population: 161,776 2024 Households: 55,351 Average Household Income: \$110,953 Annual Spend per Household: \$114,993 Median Age: 36.7 years University Educated: 45.8% \*All demographics are within a 3km radius.



#### TAKE A CLOSER LOOK AT THE AREA

# FLOOR PLAN





### URBAN**REFORM**®

URBAN REFORM REALTY INC. BROKERAGE 141 Adelaide Street West, Suite 903 Toronto, Ontario, M5H 3L5

#### TORAN EGGERT

Broker of Record 416.629.2251 toran@urbanreformrealty.com

### MICHAEL CALDERONE Broker 416.409.7903 michael@urbanreformrealty.com

URBANREFORMREALTY.COM

This disclaimer shall apply to Urban Reform Realty Inc., Brokerage, and to all other divisions of the Corporation; to include all employees and independent contractors ("URR"). The information set out herein, including, without limitation, any projections, images, opinions, assumptions and estimates obtained from third parties (the "information") has not been verified by URR, and URR does not represent, warrant or guarantee the accuracy, correct