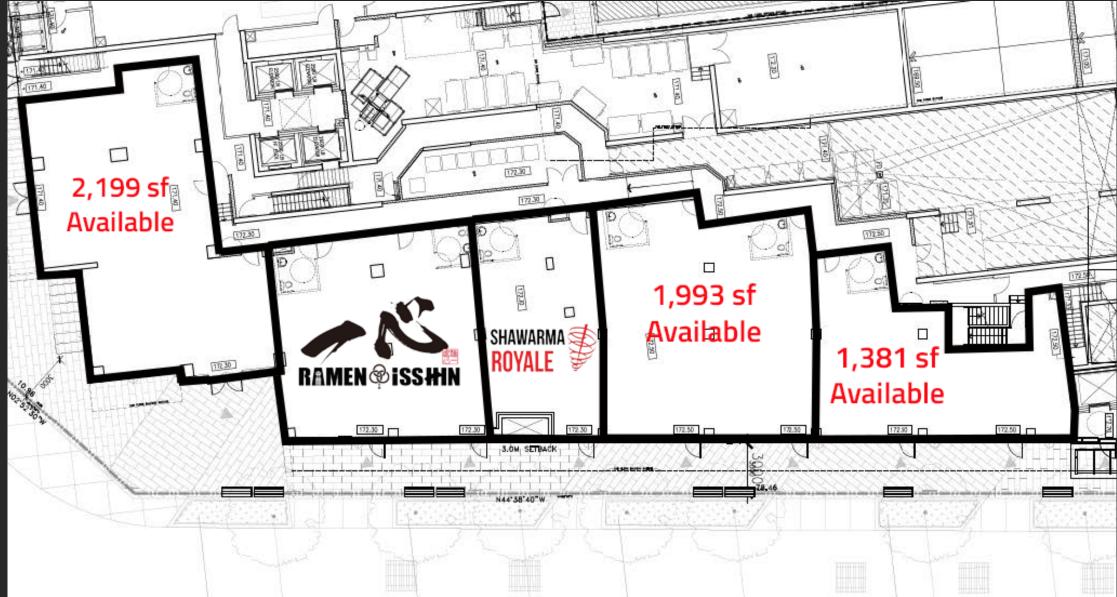

d 2025 with 25,000 daily passengers), and easy nearby access to the MiWay bus routes and Go Transit.

- Retail Units: Multiple configurations
- Total Retail: 8,225 sf
- Residential Units: 436
- Commercial Parking: Available
- Vehicular Traffic: 45,000 AADT
- Rent: Contact Listing Agent
- Add. Rent: \$16.00 psf (est.)

## UPTOWN MISSISSAUGA

Pinnacle Uptown is the quintessential urban-suburban community for people working and playing in the city's most elegant neighbourhood, Uptown Mississauga.

Total Population: 152,657 Daytime Population: 161,776 2024 Households: 55,351 Average Household Income: \$110,953 Annual Spend per Household: \$114,993 Median Age: 36.7 years University Educated: 45.8% \*All demographics are within a 3km radius.



#### TAKE A CLOSER LOOK AT THE AREA

# FLOOR PLAN





### URBAN**REFORM**®

URBAN REFORM REALTY INC. BROKERAGE 141 Adelaide Street West, Suite 903 Toronto, Ontario, M5H 3L5

#### TORAN EGGERT

Broker of Record 416.629.2251 toran@urbanreformrealty.com

### MICHAEL CALDERONE Broker 416.409.7903 michael@urbanreformrealty.com

URBANREFORMREALTY.COM

This disclaimer shall apply to Urban Reform Realty Inc., Brokerage, and to all other divisions of the Corporation; to include all employees and independent contractors ("URR"). The information set out herein, including, without limitation, any projections, images, opinions, assumptions and estimates obtained from third parties (the "information") has not been verified by URR, and URR does not represent, warrant or guarantee the accuracy, correctness and completeness of the information. URR does no